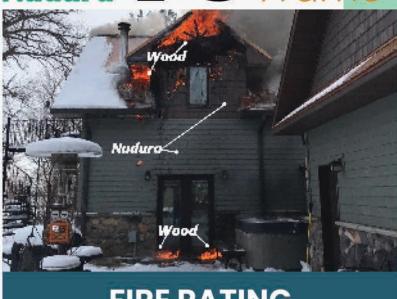

### **CUSTOM HOME CONSTRUCTION** WITH ICF TECHNOLOGY

**FIRE RATING** 

NUDURA 4+ HOURS

WOOD 45 MINUTES

We specialize in custom home construction using advanced Insulated Concrete Form (ICF) technology. ICF homes are not only energy-efficient but also fire-resistant, durable, and environmentally sustainable. ICF technology provides a higher level of insulation, allowing for stable indoor temperatures and reduced energy costs. By building with ICF, you invest in a home that is safe, efficient, and resilient.