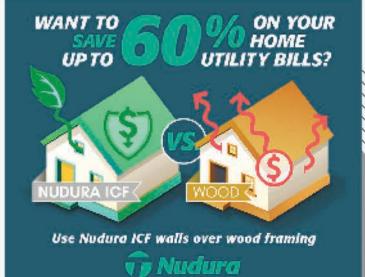

- **UP TO 60% LESS ENERGY LOSS VS. WOOD FRAME**
- 58% BETTER R-VALUE/RSI **VS. WOOD FRAME**
- **UNMATCHED STRENGTH** AND EFFICIENCY
- **REACH STEADY STATE 5.4X SLOWER THAN WOOD FRAME**

Wood framed houses use 60% more energy in comparison to Insulated Concrete Form (ICF) houses.